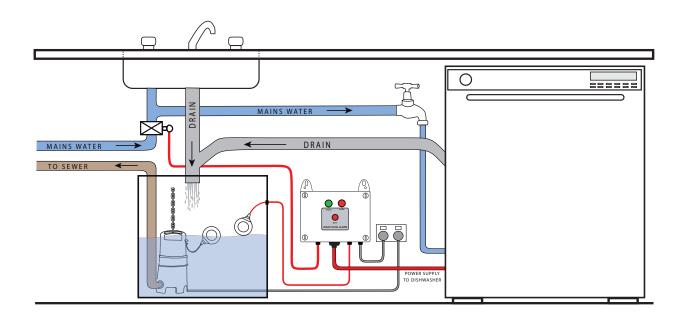

# Level Alarm c/w Valve & Dishwasher Interlock FPC-12661

In the event of 'High Level', water supply to the sink and power supply to the dishwasher are interrupted.