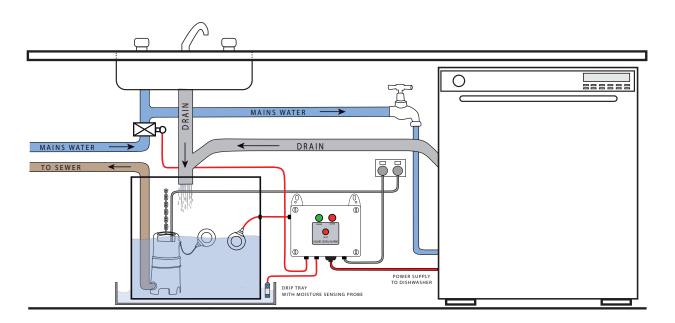

# Level Alarm c/w Valve & Dishwasher Interlock & Drip Tray Moisture Sensor FPC-12662

In the event of 'High Level' or water being present in the drip tray water supply to the sink and power supply to the dishwasher are interrupted.