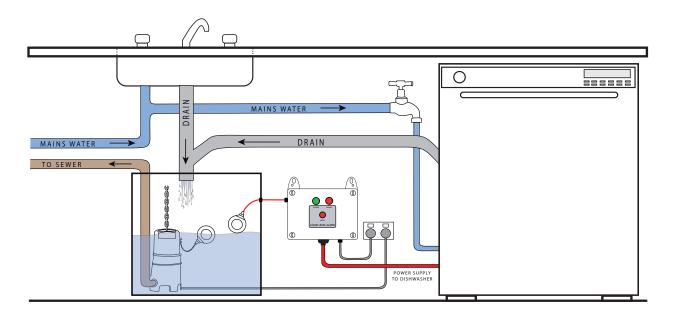

# Level Alarm c/w Dishwasher Interlock FPC-12660

In the event of 'High Level', power supply to the dishwasher is interrupted.