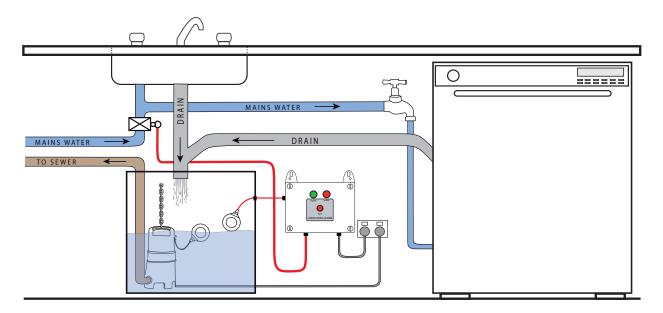

# Level Alarm c/w Valve Interlock FPC-12659

In the event of 'High Level', water supply to the sink is interrupted.