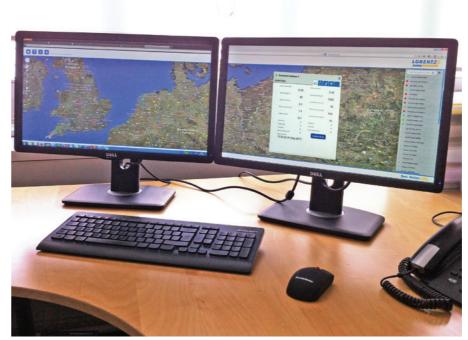

# PS pumpMANAGER

#### **CLOUD MANAGEMENT SERVICE**

#### **FEATURES**

- Remote monitoring configuration and management of LORENTZ pumps
- Cloud based service for access from any internet enabled device (PC, tablet or cellphone)
- Active reporting of any alerts or problems
- Ability to switch on, switch off, monitor external sensors and control pump speed remotely
- Inclusive monthly fee for cellular data access, application updates and web service
- Customer, manager and technician views