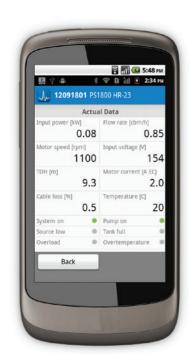

#### **FEATURES**

- voltages
- flow rates
- operating time

- Bluetooth<sup>™</sup> connectivity for secure
- Stores up to 10 years of data (at 10 minute frequency)
- Two-way communication to control and
- Connections for additional external sensors (flow and pressure)
- LORENTZ PumpScanner for Android™ App for viewing performance data
- and Service Engineer versions

- Provides real-time and stored data for
- currents
- input and output power
- head
- pump speed
- cable losses
- temperature, and more
- contactless data transfer
- program pump speeds and operating times