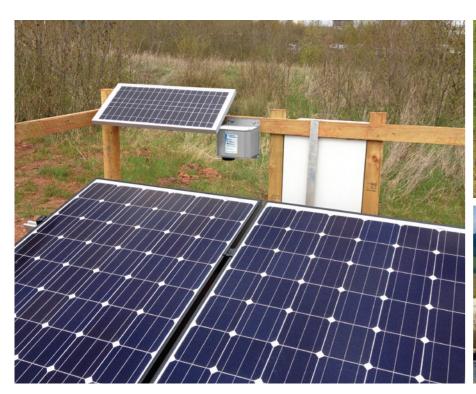

## PS Communicator

#### REMOTE COMMUNICATION DEVICE

### **FEATURES**

- Self-contained controller and GPRS/cellular modem
- Solar powered with backup battery
- Automatically pairs with up to eight pumps that are in Bluetooth range – pumps must have PS DataModule installed
- Connects to each pump in turn and sends current running data and status via the Internet to a central server
- All data is encrypted and secure
- Local irradiation measurement
- Future proof design with over the air upgrades and hardware for additional inputs and outputs