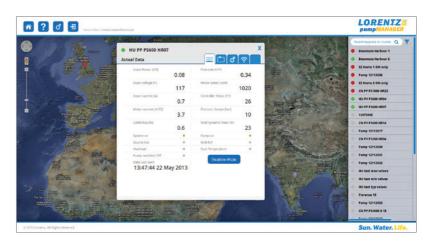

# PS pumpMANAGER

#### **CLOUD MANAGEMENT SERVICE**

#### **FEATURES**

- Remote monitoring configuration and management of LORENTZ pumps
- Cloud based service for access from any internet enabled device (PC, tablet or cellphone)
- Active reporting of any alerts or problems
- Ability to switch on, switch off, monitor external sensors and control pump speed remotely
- Inclusive monthly fee for cellular data access, application updates and web service
- Customer, manager and technician views