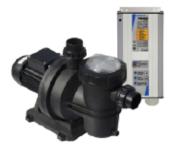

## PS Solar Pump Systems for Pools

| PUMP SYSTEMS                      | PS600 CS-17-1    | PS1800 CS-37-1   |
|-----------------------------------|------------------|------------------|
| MAX. TOTAL DYNAMIC HEAD (TDH) [m] | 12               | 14               |
| MAX. FLOW RATE [m³/h]             | 19               | 36               |
| SOLAR OPERATION:                  |                  |                  |
| max. power voltage (Vmp)* [V DC]  | > 68             | > 102            |
| open circuit voltage (Voc) [V DC] | MAX. 150         | MAX. 200         |
| nominal voltage [V DC]            | 48 – 72          | 84 – 96          |
| BATTERY OPERATION:                |                  |                  |
| nominal voltage [V DC]            | 48               | 96               |
| PUMP TYPE                         | centrifugal pump | centrifugal pump |
| INTEGRATED STRAINER               | •                | •                |
| SUITABLE FOR SEA WATER            | on request       | on request       |

 $<sup>^{\</sup>circ}$  PV modules at standard test condition: AM = 1.5, E = 1,000 W/m $^{\circ}$ , cell temperature: 25 $^{\circ}$ C. All specifications and information are given with good intent, errors are possible and products may be subject to change without notice. Pictures may differ from actual products depending on local market requirements and regulations. A pump system consists of a controller, motor and pump end. Multiple pumps/pump ends are shown to represent the wide range of pumps (over 70) that LORENTZ has.

PS600 CS-17-1

PS1800 CS-37-1

To find out more visit **lorentzpumps.com.au** or contact us on **1300 552 040** 