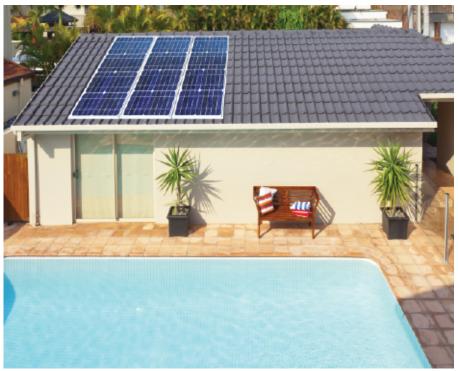

Australian's have a habit of being told to stick things in dark places, but the LORENTZ range of solar pumps and controllers work better where the sun shines.

From swimming pools to stock water to irrigation – no fuel & no electricity.